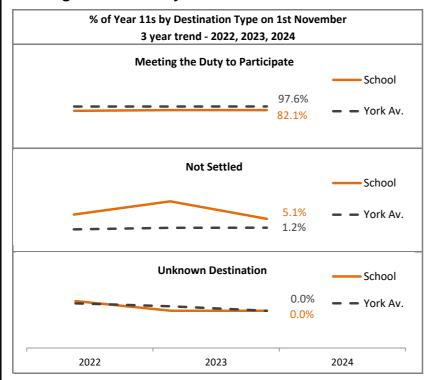

# City of York Council 2024 Year 11 Leavers Destination Pack

# **Danesgate Community**

This data is **PROVISIONAL** until validated by the DfE.

Destination for pupils is as at 1st November 2024, as per DfE statutory return requirement.

#### For further information:

Please contact business.intelligence@york.gov.uk

This report was created in February 2025

#### 2024 YEAR 11 LEAVERS DESTINATION - CHARTS

#### **Danesgate Community**





#### 2024 YEAR 11 DESTINATION BREAKDOWN

#### **Danesgate Community**

|                                                 | Male |        |     | Female |     | Total  |  |
|-------------------------------------------------|------|--------|-----|--------|-----|--------|--|
| Destination                                     | No.  | %      | No. | %      | No. | %      |  |
| MEETING THE DUTY TO PARTICIPATE                 | 23   | 82.1%  | 9   | 81.8%  | 32  | 82.1%  |  |
| Full Time Education                             | 14   | 50.0%  | 7   | 63.6%  | 21  | 53.8%  |  |
| Further Education College                       | 14   | 50.0%  | 7   | 63.6%  | 21  | 53.8%  |  |
| School Sixth Form                               | 0    | 0.0%   | 0   | 0.0%   | 0   | 0.0%   |  |
| Sixth Form Colle