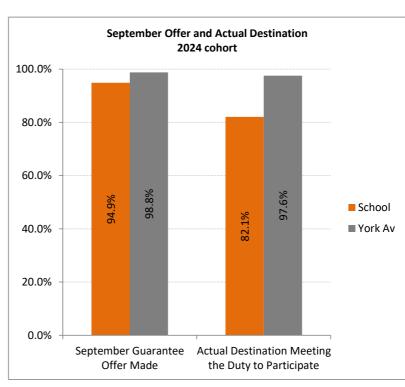

## SEPTEMBER GUARANTEE (Offer of Learning) - 2024 Year 11 Leavers

### **Danesgate Community**

| September Guarantee Category      | Sub Category                                        | Total | %     |
|-----------------------------------|-----------------------------------------------------|-------|-------|
| Offer Made                        | Education or training                               | 37    | 94.9% |
|                                   | Re-engagement Activities                            | 0     | 0.0%  |
| Offer no appropriate at this time | Going into employment without training              | 0     | 0.0%  |
|                                   | Personal Circumstances prevent learning at the time | 0     | 0.0%  |
|                                   | Other Reason                                        | 0     | 0.0%  |
| No offer made                     | Application awaiting outcome                        | 1     | 2.6%  |
|                                   | No Appropriate Provision                            | 0     | 0.0%  |
|                                   | Considering options / not yet applied for learning  | 1     | 2.6%  |
| No contact                        | Unable to Contact - current address not known       | 0     | 0.0%  |
|                                   | Unable to Contact - other reason                    | 0     | 0.0%  |
|                                   | Guarantee status not recorded                       | 0     | 0.0%  |
|                                   | Total                                               | 39    |       |